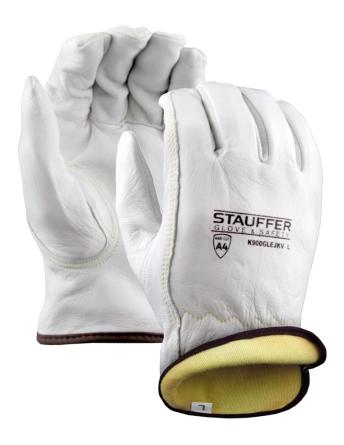

## K900GLEJKV

Stauffer Brand™

## **FEATURES**

- Premium grain goatskin leather provides lightweight dexterity and comfort.
- Kevlar<sup>®</sup> liner provides ANSI Cut Level A4 protection and Kevlar<sup>®</sup> stitching ensures a strong construction.
- · Keystone thumb allows for easy movement and durability.
- Slip-on style cuff with an elastic back provides comfort and a secure fit.

| SPECIFICATIONS     |                     |
|--------------------|---------------------|
|                    |                     |
| ANSI Cut Level     | A4                  |
| ATPV Rating        | 37 cal/cm2          |
| Back Type          | Shirred Elastic     |
| Color              | White               |
| Construction       | Gunn                |
| Grade              | Premium             |
| Leather Cut        | Grain               |
| Leather Type       | Goatskin            |
| Lining             | Kevlar <sup>®</sup> |
| Stitching Material | Kevlar <sup>®</sup> |
| Thumb Type         | Keystone            |
| Sizes              | Small - 2XL         |
| Packaging          | 10 Dozen per Case   |