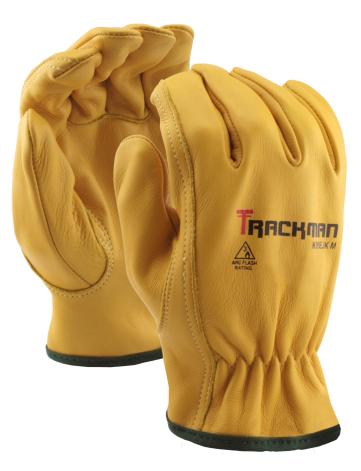

## **COWHIDE DRIVERS GLOVE WITH KEVLAR® STITCHING**

## **FEATURES**

- Grade AB grain cowhide leather provides comfort and durability with a high abrasion resistance.
- Kevlar<sup>®</sup> stitching ensures a strong construction.
- Keystone thumb allows for easy movement and durability.
- Slip-on style cuff with an elastic back provides comfort and a secure fit.

Disclaimer: These gloves do not protect against electrical shock or voltage.

| SPECIFICATIONS     |                 |
|--------------------|-----------------|
| ATPV Rating        | 37 cal/cm²      |
| Back Type          | Shirred Elastic |
| Color              | Yellow          |
| Cuff               | Slip-on Style   |
| Grade              | AB              |
| Leather Cut        | Grain           |
| Leather Type       | Cowhide         |
| Stitching Material | Kevlar®         |
| Thumb Type         | Keystone        |
| Sizes              | S - 2X          |
|                    |                 |