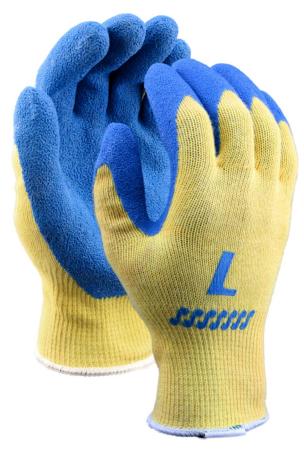

## **KEVLAR® GLOVES WITH NATURAL RUBBER COATING**

## **FEATURES**

- Latex grip provides excellent grip and puncture resistance.
- Kevlar liner provides excellent cut resistance.
- Excellent flexibility, durability and dexterity.
- Ergonomic design for added comfort.
- ANSI Cut Rating A3

| ANSI Cut Rating  | A3              |
|------------------|-----------------|
| Coating Coverage | Palm/Fingertips |
| Coating Finish   | Crinkle         |
| Coating Material | Natural Rubber  |
| EN388            | 3X44C           |