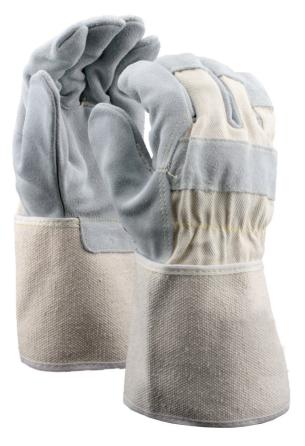

## L19BJG

Stauffer Brand™

## Premium Leather Palm Gloves, Ladies, Gauntlet Cuff

## **FEATURES**

- Leather tips, full leather index and knuckle strap for added protection
- · Palm lining for additional comfort
- Kevlar enhanced for seam strength and burn resistance

| SPECIFICATIONS |                  |
|----------------|------------------|
|                |                  |
| Construction   | Gunn             |
| Cuff Type      | Gauntlet         |
| Cuff Material  | Canvas           |
| Leather Cut    | Side Split       |
| Leather Type   | Cowhide          |
| Thread         | Kevlar           |
| Palm lining    | Fabric           |
| Sizes          | Ladies           |
| Thumb Style    | Wing             |
| Packaging      | 6 Dozen per Case |