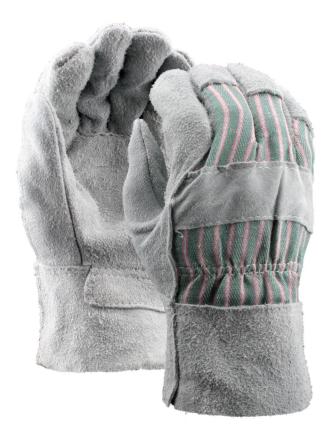

## Cowhide Leather Palm Gloves, Safety Cuff

## **FEATURES**

- Leather tips, full leather index and knuckle strap for added protection.
- · Palm lining for additional comfort
- · Safety cuff for easy donning and doffing

| SPECIFICATIONS |                  |
|----------------|------------------|
| Construction   | Gunn             |
| Cuff Type      | Safety           |
| Cuff Material  | Leather          |
| Leather Cut    | Split Shoulder   |
| Leather Type   | Cowhide          |
| Palm lining    | Fabric           |
| Sizes          | Men's L          |
| Thumb Style    | Wing             |
| Packaging      | 6 Dozen per Case |