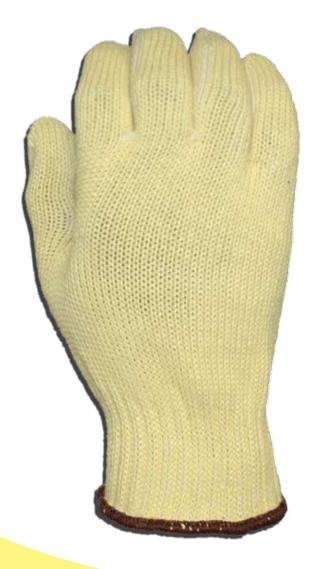

## MATA30-PL

"The MATA30-PL is tough with long lasting construction."

Constructed from revolutionary ATA® yarn, the MATA30-PL Glove offers ANSI Level 4 protection accompanied by high levels of comfort and flexibility. Worldwide Protective Products top of the line yarns feature unmatched comfort and durability.

## Features:

- ATA® 7 gauge seamless knit shell with knitted cotton lining
- Tough, long-lasting construction
- Medium weight
- Launderable
- PD1- one side PVC Dots
- PD2 reversible PVC Dots