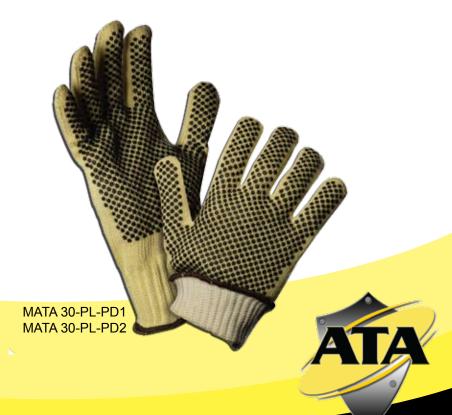

## Features:

- ATA® 7 gauge seamless knit shell with knitted cotton lining
- Tough, long-lasting construction
- Medium weight
- Launderable
- PD1- one side PVC Dots
- PD2 reversible PVC Dots

MATA 30-PL-PD2