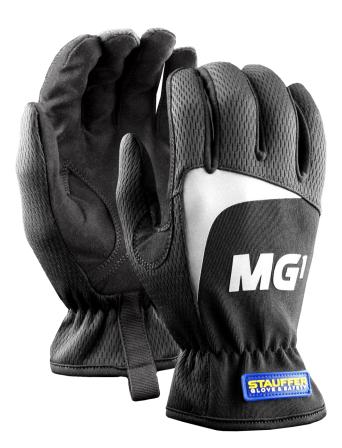

## MECHANIC'S GLOVE WITH MESH BACK AND REFLECTIVE PATCH

## **FEATURES**

- Stretch materials provide a form fit for comfort and dexterity.
- Elastic wrist with pull tab provides a secure fit while allowing easy on and off flexibility.
- · Reflective silver patch for easy identification.
- · Fourchettes between the fingers improve fit.
- Foam padded palm offers protection while resting or performing writing tasks.