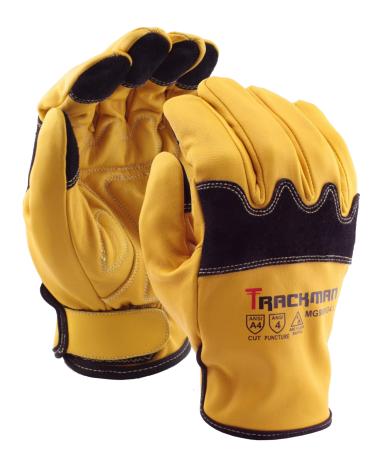

## RACKMAN

**SPECIFICATIONS** 

MG900G4

## Goatskin Mechanic Gloves with Aramid Blend Liner, ANSI Cut A4

| ANSI Cut Level A4  ANSI Puncture Level 4  ATPV Rating 33 cal/cm²  Cuff Velcro Low Profile  Color Yellow / Black  Grade A  Lining Aramid Blend |       |
|-----------------------------------------------------------------------------------------------------------------------------------------------|-------|
| ATPV Rating 33 cal/cm <sup>2</sup> Cuff Velcro Low Profile  Color Yellow / Black  Grade A                                                     |       |
| Cuff Velcro Low Profile Color Yellow / Black Grade A                                                                                          |       |
| Color Yellow / Black Grade A                                                                                                                  |       |
| Grade A                                                                                                                                       | Wrist |
|                                                                                                                                               |       |
| Lining Aramid Blend                                                                                                                           |       |
|                                                                                                                                               |       |
| Leather Cut Grain                                                                                                                             |       |
| Leather Type Goatskin                                                                                                                         |       |
| Stitching Material Kevlar®                                                                                                                    |       |
| Thumb Type Keystone                                                                                                                           |       |
| Size S—2X                                                                                                                                     |       |
| Packaging 6 Dozen per Case                                                                                                                    |       |

## **FEATURES**

- Grade A grain goatskin leather provides lightweight dexterity and comfort.
- Aramid blend lining provides ANSI Cut Level A4, Puncture 4 and Arc flash 3 protection. The Kevlar<sup>®</sup> stitching ensures a strong construction.
- Keystone thumb allows for easy movement and durability.
- FR velcro low-profile wrist secures the glove safely to the hand.