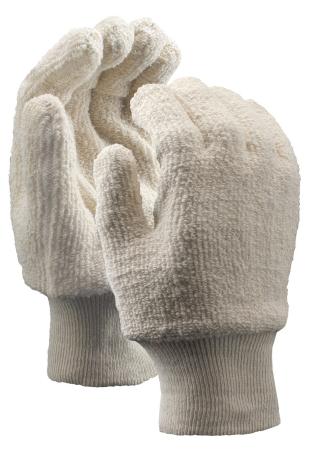

## Stauffer Brand<sup>™</sup> TERRYCLOTH GLOVES, MEDIUM WEIGHT

## FEATURES

- · Terrycloth material provides heat resistance.
- Knit wrist cuff holds glove securely in place.

## **SPECIFICATIONS**

| Material     | Terry             |
|--------------|-------------------|
| Color        | Natural           |
| Construction | Seamless Knit     |
| Cuff Type    | Knit Wrist        |
| Weight       | 22 oz.            |
| Reversible   | Yes               |
| Size         | Men's             |
| Packaging    | 10 Dozen per Case |