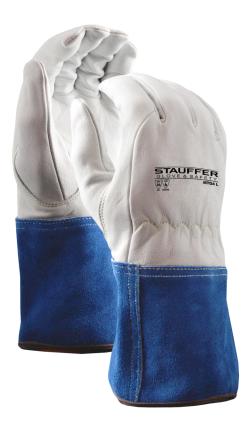

## Stauffer Brand<sup>™</sup> GOATSKIN MIG/TIG CLIMBER WITH KEVLAR<sup>®</sup> LINER

#### FEATURES

- Grain goatskin leather provides lightweight dexterity and comfort.
- Kevlar<sup>®</sup> liner provides ANSI Cut Level A2 protection and Kevlar<sup>®</sup> stitching ensures a strong construction.
- Keystone thumb allows for easy movement and durability.
- Extended gauntlet cuff offers extra protection to the wrist and forearm

#### SPECIFICATIONS

| ANSI Cut Level     | A2                     |
|--------------------|------------------------|
| ANSI Puncture      | 4                      |
| ATPV Rating        | 37cal/CM2              |
| Color              | Natural                |
| Cuff               | Gauntlet               |
| Grade              | А                      |
| Liner              | Kevlar®                |
| Material           | Grain Goatskin Leather |
| Stitching Material | Kevlar®                |
| Thumb Style        | Keystone               |
| Size               | S-2XL                  |
| Packaging          | 6 Dozen per Case       |
|                    |                        |