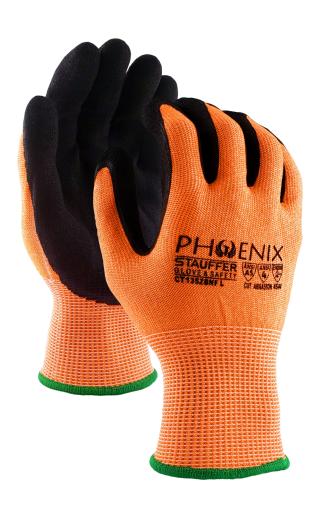

CT135ZBNF

## HI-VIS NITRILE COATED CUT RESISTANT GLOVES, ANSI CUT LEVEL A5

| SPECIFICATIONS   |                       |
|------------------|-----------------------|
| ANSI Cut Rating  | A5                    |
| Coating Material | Nitrile               |
| Color            | Hi-Vis Orange         |
| Cuff             | Knit Wrist            |
| EN388            | 4544                  |
| Gauge            | 13 Gauge              |
| Material         | HPPE/Steel Blend      |
| Palm Type        | Double Dipped Nitrile |
| Sizes            | XS-2XL                |
| Packaging        | 12 Dozen Per Case     |

## **FEATURES**

- Sandy foam nitrile gives excellent grip and abrasion resistance.
- Double dipped nitrile coating keeps the palm dry in wet environments and extends the life of the glove.
- ANSI Cut Level A5 protection.
- Excellent flexibility, durability and dexterity.
- EN388 Rating 4544.