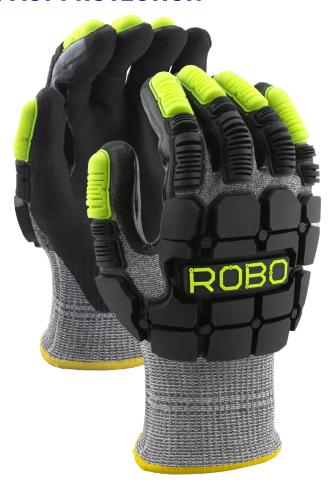

## ROBO CUT RESISTANT NITRILE PALM COATED GLOVES WITH IMPACT PROTECTION

| SPECIFICATIONS      |                          |
|---------------------|--------------------------|
| Abrasion Level      | 4                        |
| Cut Level           | A5                       |
| Impact Level        | 2                        |
| Puncture Level      | 4                        |
| Coating Material    | Nitrile                  |
| Color               | Gray/Salt and Pepper     |
| Cuff                | Knit Wrist               |
| EN388               | 4X44EP                   |
| Material            | HPPE Blend               |
| Touchscreen Capable | Yes                      |
| Sizes               | S - 2XL                  |
| Packaging           | 6 Pair/ Bag, 6 Bag/ Case |

## **FEATURES**

- Foam nitrile gives excellent grip and abrasion resistance
- Nitrile coating keeps the palm dry in wet environments and extends the life of the glove
- Cut level A5 shell and impact resistant TPR adds excellent protection for user
- Excellent flexibility, durability and dexterity