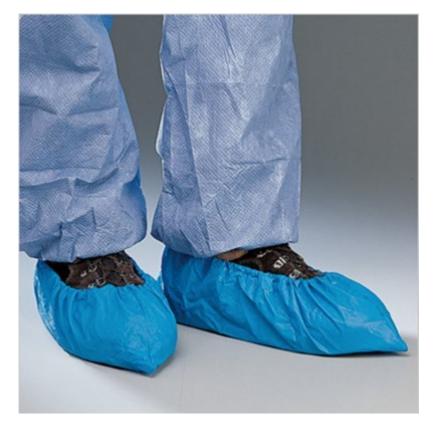

## Stauffer Brand™ BLUE POLYETHYLENE SHOE COVER

## FEATURES

- Embossed grip sole improves traction.
- Elastic Ankles improves support.
- Blue color for increased visibility

## SPECIFICATIONS

| Color         | Blue               |
|---------------|--------------------|
| Elastic Ankle | Yes                |
| Material      | Polyethylene       |
| Thickness     | 2.8mil             |
| Weight        | 6.6gsm             |
| Sizes         | Medium—Extra Large |
| Packaging     | 150 pairs per case |