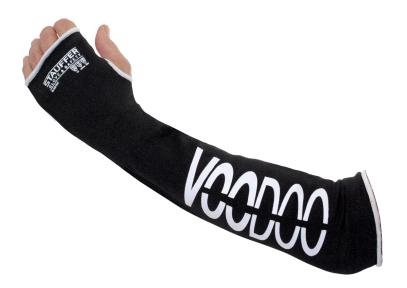

## 18 GAUGE HPPE SLEEVE WITH THUMBHOLE, ANSI CUT LEVEL A4

| SPECIFICATIONS   |                   |
|------------------|-------------------|
| ANSI Cut Level   | A4                |
| Color            | Black             |
| Material         | HPPE Blend        |
| Coating Coverage | Uncoated          |
| Length           | 16"               |
| EN388 Rating     | 2X43C             |
| Size             | One size          |
| Packaging        | 100 pair per Case |

## **APPLICATIONS**

- Small part stamping, forming and machining
- Assembly and maintenance of metal components
- Light duty wiring
- Glass installation and handling

Size: One Size

## **FEATURES**

- Lightweight 18 gauge liner provides comfort and flexibility.
- ANSI Cut Level A4 protection.
- EN388 Rating 2X43C