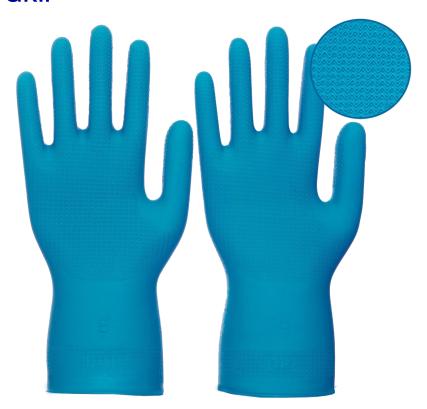

## SM10BA

Stauffer Brand™

## 12" UNLINED BLUE NITRILE AMBIDEXTROUS GLOVE, 11 MIL, ZIGZAG GRIP

| SPECIFICATIONS |                   |
|----------------|-------------------|
| Color          | Blue              |
| Cuff Type      | Flat              |
| Finish         | Zigzag            |
| Length         | 12"               |
| Lining         | Unlined           |
| Material       | Nitrile           |
| Thickness      | 11 mil            |
| Size           | 7 - 11            |
| Packaging      | 12 Dozen per Case |

## **FEATURES**

- Ambidextrous
- Nitrile material offers reliable solvent resistance.
- Zigzag grip for wet and dry conditions.
- Excellent abrasion resistance.
- Latex Free