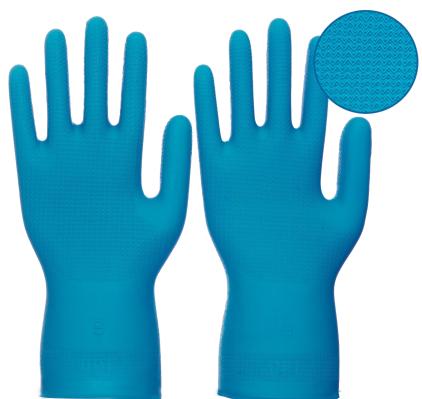

## SM10BA

Stauffer Brand™

## 12" UNLINED BLUE NITRILE AMBIDEXTROUS GLOVE, 11 MIL, ZIGZAG GRIP

| SPECIFICATIONS |                   |
|----------------|-------------------|
| Color          | Blue              |
| Cuff Type      | Flat              |
| Finish         | Zigzag            |
| Length         | 13"               |
| Lining         | Unlined           |
| Material       | Nitrile           |
| Thickness      | 11 mil            |
| Size           | 7 - 11            |
| Packaging      | 12 Dozen per Case |

## **FEATURES**

- Ambidextrous
- Nitrile material offers reliable solvent resistance.
- Zigzag grip for wet and dry conditions.
- Excellent abrasion resistance.
- Latex Free