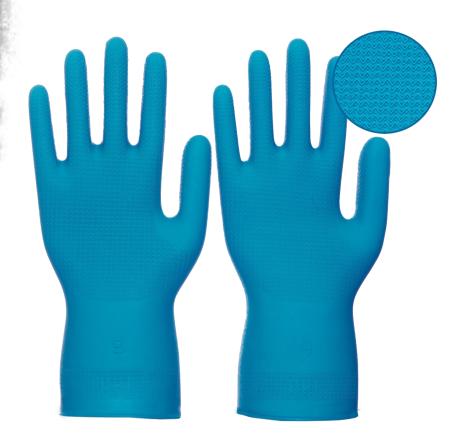

## SM10BA

Stauffer Brand<sup>™</sup> 12" UNLINED BLUE NITRILE AMBIDEXTROUS GLOVE, 11 MIL,

## FEATURES

- Ambidextrous
- Nitrile material offers reliable solvent resistance.
- Zigzag grip for wet and dry conditions.
- Excellent abrasion resistance.
- Latex Free

## SPECIFICATIONS

| Color     | Blue              |
|-----------|-------------------|
| Cuff Type | Flat              |
| Finish    | Zigzag            |
| Length    | 12"               |
| Lining    | Unlined           |
| Material  | Nitrile           |
| Thickness | 11 mil            |
| Size      | 7 - 11            |
| Packaging | 12 Dozen per Case |
|           |                   |