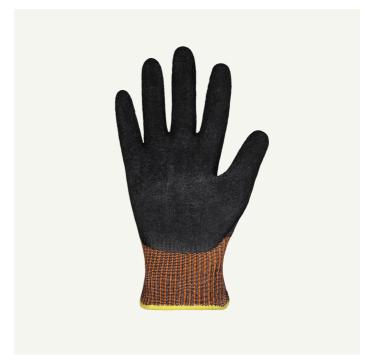

# TenActiv™ | STXLXRT

Extreme cut protection with crinkle latex palms for better dry grip

#### ABOUT THE PRODUCT

Our TenActiv<sup>TM</sup> STXLXRT extreme cutresistant gloves feature a crinkle latex palm coating for increased dry grip and durability. TenActiv<sup>TM</sup> engineered material provides 360° cut protection with maximum ANSI A9 cut resistance, making them suitable for glass or sheet metal handling and manufacturing. Crinkle latex palm coating offers steady grip on dry surfaces.