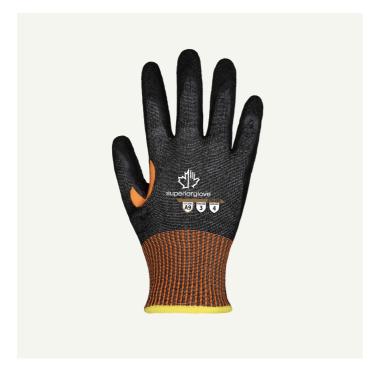

# TenActiv™ | STXLXRT

Extreme cut protection with crinkle latex palms for better dry grip

#### ABOUT THE PRODUCT

Our TenActiv<sup>TM</sup> STXLXRT extreme cutresistant gloves feature a crinkle latex palm coating for increased dry grip and durability. TenActiv<sup>TM</sup> engineered material provides 360° cut protection with maximum ANSI A9 cut resistance, making them suitable for glass or sheet metal handling and manufacturing. Crinkle latex palm coating offers steady grip on dry surfaces.