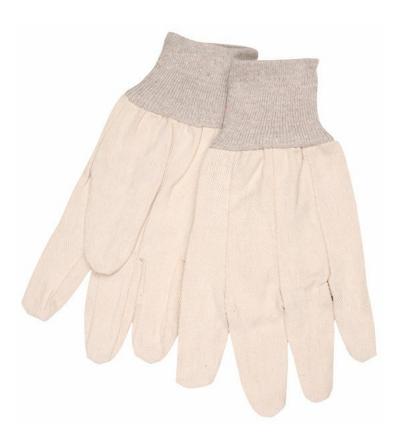

#### **PRODUCT DESCRIPTION:**

Cotton canvas gloves are ideal for general purpose applications. They keep your hands clean and cool. The most popular fabric weights are 8 oz., 10oz., and 12 oz. The 8100C is made with premium 8 oz. cotton canvas that features a clute pattern, knit wrist and straight thumb.

### FEATURES:

- Premium 8 ounce White Cotton Canvas
- Clute pattern
- Straight Thumb

### **APPLICATIONS:**

Carpentry, Construction, Landscaping, Oil and Gas Industry