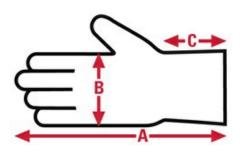

## **8100C** Hand Protection Specification Sheet

| Item No: | Size: | A:    | B:   | C:  | Case Weight | UOM Weight |
|----------|-------|-------|------|-----|-------------|------------|
|          |       |       |      |     |             |            |
| 8100C    | Large | 10.00 | 4.70 | 2.5 | 48.925 lb.  | 1.957      |