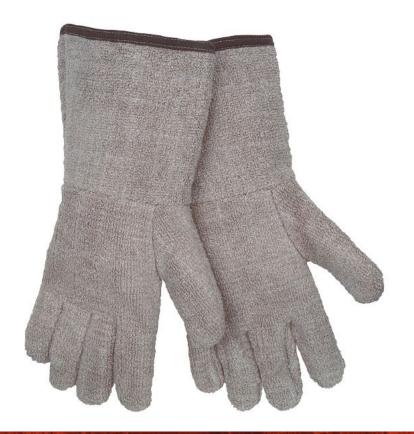

### PRODUCT DESCRIPTION:

MCR Hotline products are an excellent choice for handling extreme heat. The Hotline series consists of gloves sleeves, and pads. The 9432GFR is 32 ounce extra heavy weight glove option. It is made of a brown and white loop out terry cloth material, has a 5" gauntlet cuff, inset thumb, and is fully quilted with a 10 oz jersey lining. Protects up to 450 degrees F. and is treated to be limited flammability.

#### FEATURES:

- Extra heavy loop out terry material, 32 oz.
- 5" gauntlet cuff
- Fully quilted with 10 oz. jersey lining
- Limited flammability
- Protects up to 450 F