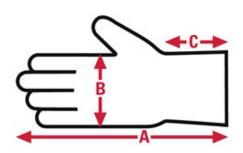

# 9432GFR

Hot Mill Specification Sheet

| Item No: | Size:     | A:    | B:  | C:   | Case Weight | UOM Weight |
|----------|-----------|-------|-----|------|-------------|------------|
|          |           |       |     |      |             |            |
| 9432GFR  | X - Large | 12.50 | 5.9 | 5.00 | 37.890 lb.  | 12.630     |