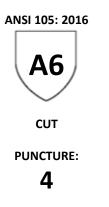

## Cut resistant leather impact glove

Providing ANSI A6 cut resistance the 230KG delivers high performance in a robust and hard wearing, yet cool and comfortable liner against the skin.

A soft goatskin leather outer with full aramid stitching delivers high levels of abrasion resistance and puncture protection.