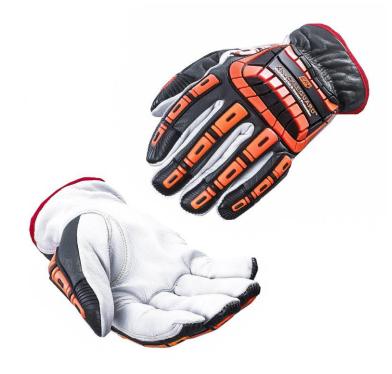

## Cut resistant leather impact glove

Providing ANSI A6 cut resistance the 230KG delivers high performance in a robust and hard wearing, yet cool and comfortable liner against the skin.

A soft goatskin leather outer with full aramid stitching delivers high levels of abrasion resistance and puncture protection.

The unique design of rubber TPR pads in hi-vis orange provides impact protection without compromising dexterity.

| Product Specifications |                          |  |  |  |  |
|------------------------|--------------------------|--|--|--|--|
| Product Code           | 230KG                    |  |  |  |  |
| Sizes                  | 6 (XS) – 13 (4XL)        |  |  |  |  |
| Glove Base             | Tilsatec – RhinoYarn ®   |  |  |  |  |
| Construction           | Premium Natural Goatskin |  |  |  |  |
| Cuff/Wrist             | Shirred Wrist            |  |  |  |  |
| Origin                 | Pakistan                 |  |  |  |  |