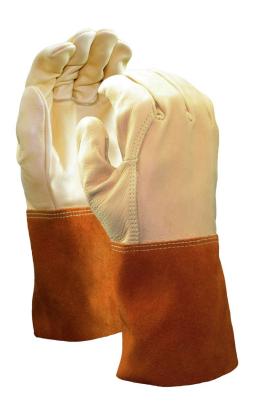

## **FEATURES**

- Grain cowhide provides comfort and durability
- Gauntlet cuff offers extra protection to the wrist and forearm
- Kevlar<sup>®</sup> stitching ensures a strong construction by providing seam strength and burn resistance.

| Color Beige/C | )ra |
|---------------|-----|

**SPECIFICATIONS** 

| Color              | Beige/Orange     |
|--------------------|------------------|
| Cuff Type          | Gauntlet         |
| Cuff Leather       | Split Cowhide    |
| Grade              | A                |
| Lining             | Unlined          |
| Material           | Grain Cowhide    |
| Stitching Material | Kevlar®          |
| Thumb Style        | Wing             |
| Size               | Men's Large      |
| Packaging          | 6 Dozen per Case |
|                    |                  |