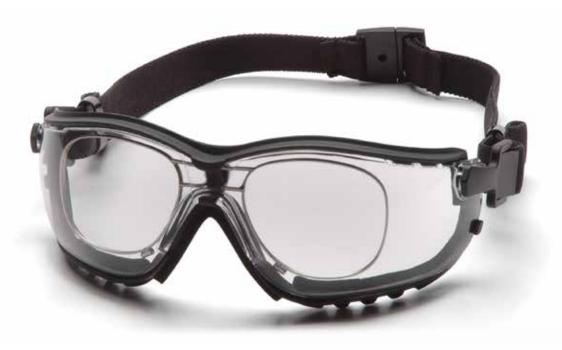

## **V2G®** Reader Insert Designed for a variety of prescriptions

· Extremely lightweight for comfort.

- Includes micro-fiber storage case for protection.
- · Specially designed for a variety of prescription lens options.
- Rx lens insert easily snaps securely into place above nosepiece.