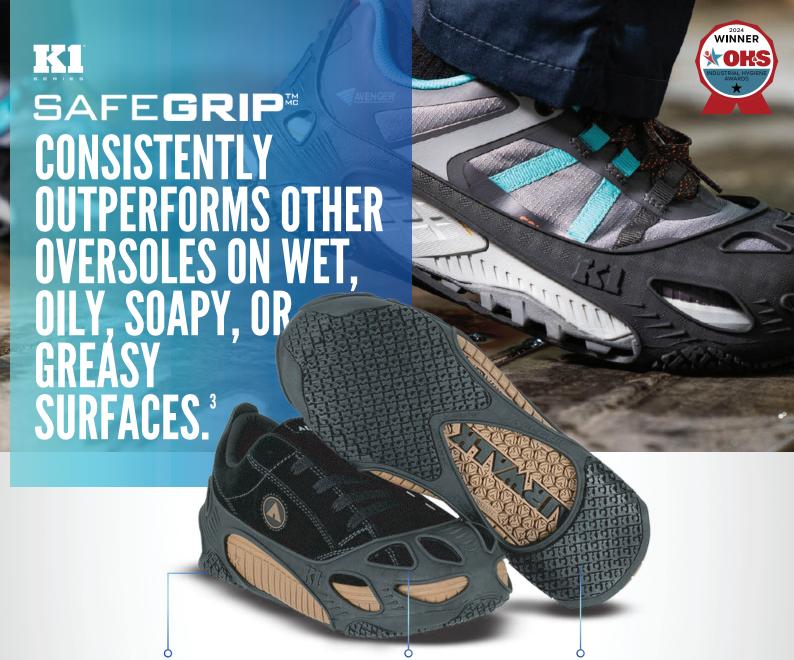

## **SUPERIOR GRIP**

Tread confidently with slip-resistant technology and materials without compromising comfort.

## **ALL-DAY COMFORT**

Wear with your favorite footwear.

## **BUILT TO LAST**

Oil-resistant materials and molded-in construction.

| ITEM NUMBER | MENS       | WOMENS     |
|-------------|------------|------------|
| V9553510-XS | 3.5 to 5   | 5 to 6.5   |
| V9553510-S  | 5.5 to 7   | 7 to 8.5   |
| V9553510-M  | 7.5 to 9   | 9 to 10.5  |
| V9553510-L  | 9.5 to 11  | 11 to 13.5 |
| V9553510-XL | 11.5 to 13 | 13.5 to 15 |