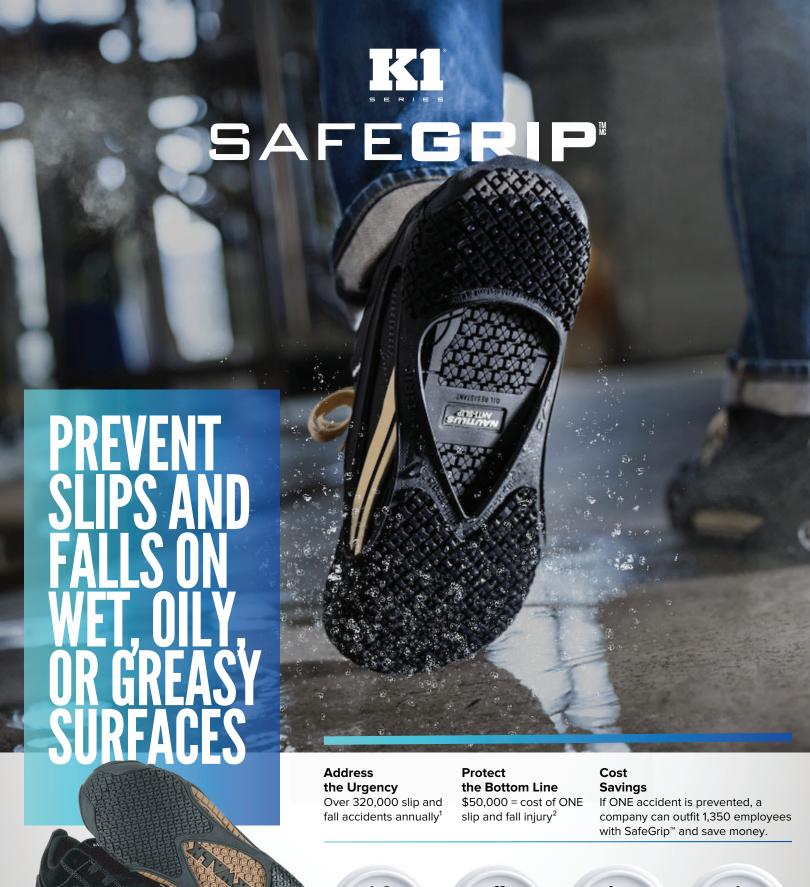

## **SUPERIOR GRIP**

Tread confidently with slip-resistant technology and materials without compromising comfort.

## **BUILT TO LAST**

Oil-resistant materials and molded-in construction.

| ITEM NUMBER | MENS       | WOMENS     |
|-------------|------------|------------|
| V9553510-XS | 3.5 to 5   | 5 to 6.5   |
| V9553510-S  | 5.5 to 7   | 7 to 8.5   |
| V9553510-M  | 7.5 to 9   | 9 to 10.5  |
| V9553510-L  | 9.5 to 11  | 11 to 13.5 |
| V9553510-XL | 11.5 to 13 | 13.5 to 15 |