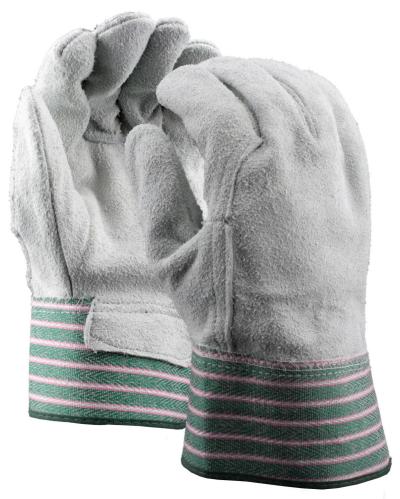

## Leather Palm Gloves, Full Leather Back, Gauntlet Cuff

| CC | A | TI | ID | EC |
|----|---|----|----|----|

- Leather tips, Full leather index, and knuckle strap for added protection
- Palm lining for additional comfort
- Full leather back for greater protection
- Gauntlet cuff for greater arm protection

| SPECIFICATIONS |                       |  |  |
|----------------|-----------------------|--|--|
| Construction   | Gunn                  |  |  |
| Cuff Type      | Gauntlet              |  |  |
| Cuff Material  | Rubberized            |  |  |
| Leather Back   | Full                  |  |  |
| Leather Cut    | Split Shoulder Select |  |  |
| Leather Type   | Cowhide               |  |  |
| Palm Lining    | Fabric                |  |  |
| Sizes          | Men's L               |  |  |
| Thumb Style    | Wing                  |  |  |
| Packaging      | 6 Dozen per Case      |  |  |