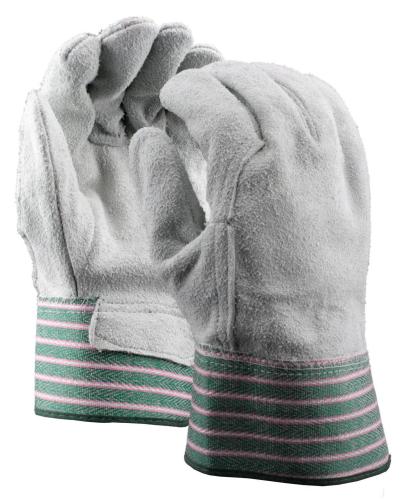

# Leather Palm Gloves, Full Leather Back, Safety Cuff

| SPECIFICATIONS |                       |
|----------------|-----------------------|
| Construction   | Gunn                  |
| Cuff Type      | Safety                |
| Cuff Material  | Rubberized            |
| Leather Back   | Full                  |
| Leather Cut    | Split Shoulder Select |
| Leather Type   | Cowhide               |
| Palm Lining    | Fabric                |
| Sizes          | Men's                 |
| Thumb Style    | Wing                  |
| Packaging      | 6 Dozen per Case      |

## **APPLICATIONS**

- General Maintenance
- Goods Handling
- General Assembly
- Light Manufacturing

Size: Men's

#### **FEATURES**

- Leather tips, Full leather index, and knuckle strap for added protection
- Palm lining for additional comfort
- Full leather back for greater protection
- Safety cuff for easy donning and doffing