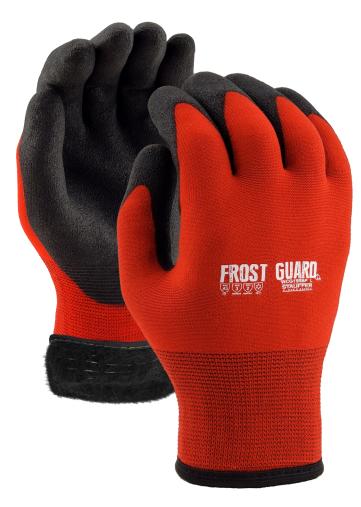

WCG15RBP

## FROSTGUARD WINTER GLOVE WITH COLDTECH GRIP COATING

| $\Lambda$ T | ΙЮ   | C |
|-------------|------|---|
| 4           | ., . |   |

- Acrylic Terry liner for insulation / warmth.
- ColdTech Grip on palm repels liquids while providing a strong grip.
- Coating remains flexible and soft in extreme cold temperatures for reliable dexterity.

| SPECIFICATIONS     |                  |  |
|--------------------|------------------|--|
| Abrasion Level     | 3                |  |
| Cut Level          | A3               |  |
| Puncture           | 3                |  |
| EN511 Contact Cold | X2X              |  |
| Liner Material     | Acrylic / Terry  |  |
| Material           | Nylon            |  |
| Palm coating       | ColdTech Grip    |  |
| Sizes              | S - 2X           |  |
| Packaging          | 6 dz Pairs/ Case |  |