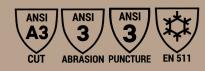

| SPECIFICATIONS      |                  |
|---------------------|------------------|
| ANSI Abrasion Level | 3                |
| ANSI Cut Level      | A3               |
| ANSI Puncture       | 3                |
| EN511 Contact Cold  | 2                |
| Liner Material      | Acrylic Terry    |
| Material            | Nylon            |
| Palm coating        | ColdTech Grip    |
| Sizes               | Medium —2X       |
| Packaging           | 6 dz Pairs/ Case |
|                     |                  |