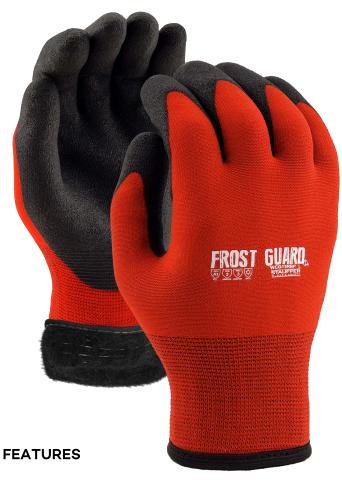

## WCG15RBP

Stauffer Brand™

## Frost Guard Winter Glove with ColdTech Grip coating

- Terry liner for insulation / warmth.
- ColdTech Grip on palm repels liquids while providing strong grip.
- Coating remains flexible and soft in extreme cold temperatures for reliable dexterity.