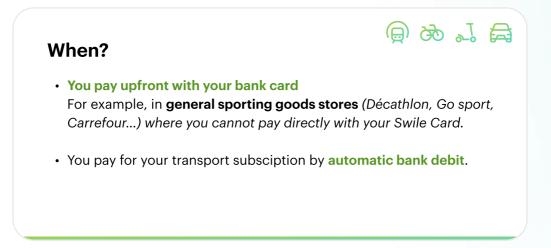

#### Special case: public transport passes

Your company only finances part of your subscription. You'll have to link your personal bank card to your Swile Card to pay for your full subscription. The employer's share will be pulled from your mobility wallet, and the rest from your bank account.