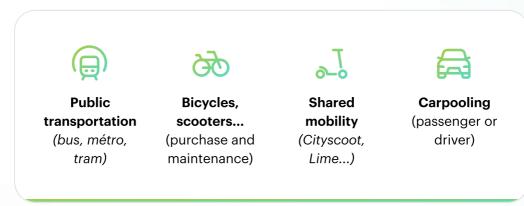

## What is mobility?

It's a benefit offered by your company to finance part of your home-work communte.

Here are eligible means of transport. 👇

Taxis and VTC services (Uber, Bolt, Freenow ...) are not eligible.