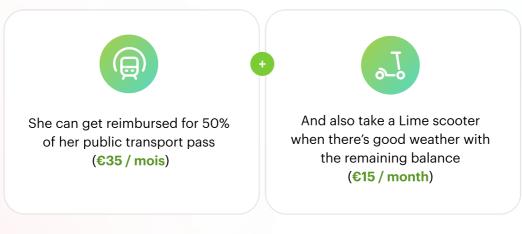

## Combine ways to commute

**Example:** Marie is credited €50 in mobility benefits every month..

Your mobility benefits are valid for a calendar year. This means that any balance paid in 2021 will expire on 31/12/2021.