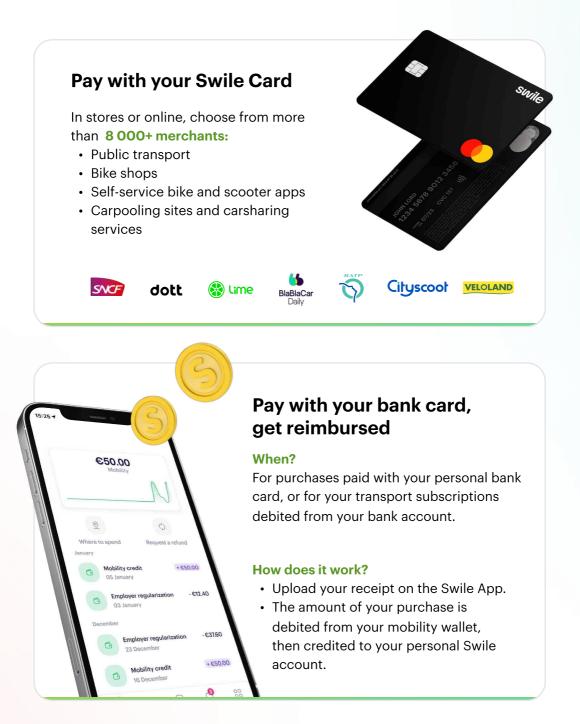

# Two ways to spend your benefits

## How?

i

1/ Download the Swile App.

2 / From your Mobility wallet, click on Request a refund.

3 / Enter the information and attach your invoice.

**4** / Get your refund on your personal Swile account within **48 hours** (your mobility wallet will be debited for the same amount).

#### More info >

If your bill is more than your balance, you will be reimbursed every month until it is paid in full.

**Example**: You buy a bike for €300 in January and your company credits you €50 every month. For 6 months, your mobility wallet will be debited €50 to re-credit your personal Swile account.