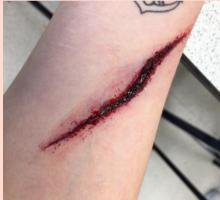

# **Examples of Relevant Work**

Above: heart prosthetic made using a gelatine & a bought mould

Above: 1960's aged makeup using wrinkle stipple & ageing techniques

Above: cut made using sculpt gel, grease paints & fake blood