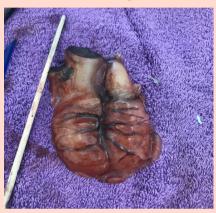

# **Examples of Relevant Work**

Above: heart prosthetic made using a gelatine & a bought mould

Above: 1960's aged makeup using wrinkle stipple & ageing techniques

Above: cut made using sculpt gel, grease paints & fake blood