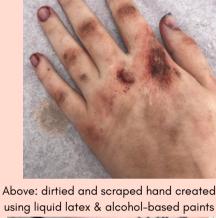

# **Examples of Relevant Work**

Above: heart prosthetic made using a gelatine & a bought mould

Above: 1960's aged makeup using wrinkle stipple & ageing techniques

Above: cut made using sculpt gel, grease paints & fake blood