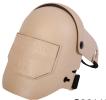

S96111

S96112

S96113

Sellstrom Manufacturing Co. Elgin, IL 60123 Phone: (800) 323-7402 Fax: (847) 358-8564 www.sellstrom.com

| ORDERING INFORMATION |                                 |                     |                           |                   |                             |  |
|----------------------|---------------------------------|---------------------|---------------------------|-------------------|-----------------------------|--|
| Product<br>No.       | Shell Color/Grip Strip<br>Color | Outer<br>Shell      | Cell Foam                 | <u>Weight</u>     | Over All Dimensions<br>(ea) |  |
| S96110               | Grey/Orange                     | Tough PP<br>Plastic | 5/8" closed cell EVA foam | 9 oz. each<br>pad | 6 ½" W x 10 ½" H            |  |
| S96111               | Black/Black                     | Tough PP<br>Plastic | 5/8" closed cell EVA foam | 9 oz. each<br>pad | 6 ½" W x 10 ½" H            |  |
| S96112               | OD Green/OD Green               | Tough PP<br>Plastic | 5/8" closed cell EVA foam | 9 oz. each<br>pad | 6 ½" W x 10 ½" H            |  |
| S96113               | Tan/Tan                         | Tough PP<br>Plastic | 5/8" closed cell EVA foam | 9 oz. each<br>pad | 6 ½" W x 10 ½" H            |  |
| S96114               | Foliage/Foliage                 | Tough PP<br>Plastic | 5/8" closed cell EVA foam | 9 oz. each        | 6 ½" W x 10 ½" H            |  |