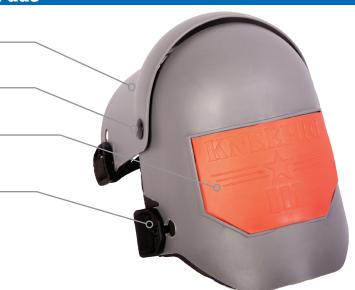

## **KneePro Ultra Flex III Knee Pads**

Hard plastic outer shell is extremely strong and durable.

Hinged with metal rivet for ease of movement.

Non-marking grip strip for use on any surface.

Soft elastic woven strap coupled with a speed clip are positioned well above and below the knee.

## **Description and Performance:**

Sellstrom's KneePro Ultra Flex III knee pads have been the industry standard for more than 30 years. The articulating hinged design ensures proper placement all day long. The straps stay aligned with your legs in any position and will not bind behind the knee. Soft, elastic, extra-wide woven straps adjusted thru the quick snap clips ensure quick and easy removal. Replaceable components extend the life of the knee pads and lower cost of ownership.