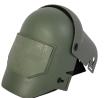

S96111

S96112

S96113

Sellstrom Manufacturing Co. Elgin, IL 60123 Phone: (800) 323-7402 Fax: (847) 358-8564 www.sellstrom.com

| ORDERING INFORMATION |                                 |                     |                           |                   |                             |  |
|----------------------|---------------------------------|---------------------|---------------------------|-------------------|-----------------------------|--|
| Product<br>No.       | Shell Color/Grip Strip<br>Color | Outer<br>Shell      | Cell Foam                 | <u>Weight</u>     | Over All Dimensions<br>(ea) |  |
| S96110               | Grey/Orange                     | Tough PP<br>Plastic | 5/8" closed cell EVA foam | 9 oz. each<br>pad | 6 ½" W x 10 ½" H            |  |
| S96111               | Black/Black                     | Tough PP<br>Plastic | 5/8" closed cell EVA foam | 9 oz. each<br>pad | 6 ½" W x 10 ½" H            |  |
| S96112               | OD Green/OD Green               | Tough PP<br>Plastic | 5/8" closed cell EVA foam | 9 oz. each<br>pad | 6 ½" W x 10 ½" H            |  |
| S96113               | Tan/Tan                         | Tough PP<br>Plastic | 5/8" closed cell EVA foam | 9 oz. each<br>pad | 6 ½" W x 10 ½" H            |  |
| S96114               | Foliage/Foliage                 | Tough PP<br>Plastic | 5/8" closed cell EVA foam | 9 oz. each        | 6 ½" W x 10 ½" H            |  |