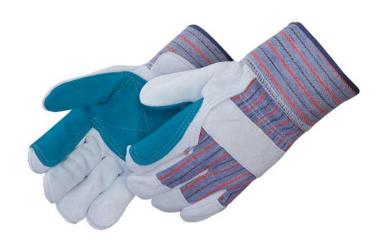

## **LEATHER PALM GLOVES**

- Made from shoulder cowhide leather
- Gunn pattern
- Cotton palm lining
- 2 ½" Rubberized safety cuff
- Leather knuckle strap
- Wing thumb

**MARNING:** This product can expose you to Leather Dust, which is known to the State of California to cause cancer. For more information go to www.P65Warnings.ca.gov

## **TECHNICAL DATA**

Material: 70% cow leather, 30% cotton

**Color:** Gray leather, green joint leather, purple/red/black pattern cuff

Sizes: S-XL

Packaging:

• 1 dozen/poly bag

• 6 dozen/case

**REGISTRATION NUMBER (RN#):** 78713 **COUNTRY OF ORIGIN: CHINA HARMONIZATION CODE (HTS#):** 