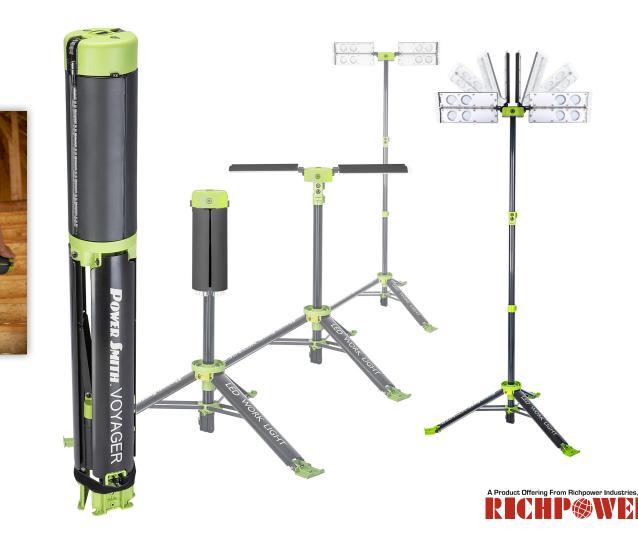

A UNIQUEL Y-DESIGNED MIGH-PERFORMANCE LED WORK LIGHT FOR JOBSITE MOME & INDUSTRY

# INGENIOUS DESIGN

- No Tools and No Assembly Required
- Easily Unfolds Into a Weatherproof 8000 LUMEN 79" Tall Tripod Work Light in Seconds
- Four FULLY ADJUSTABLE Light Heads Can Be Configured In Dozens of Ways to Get Light Where it is Needed.
- Folds Down Into a Super-Compact Tube for Easy Portability and Storage (4-1/2" x 33" 9.5 lbs.)

### 8000 LUMEN Collapsible Led Work Light With 3-Way Power

# WHAT'S INCLUDED