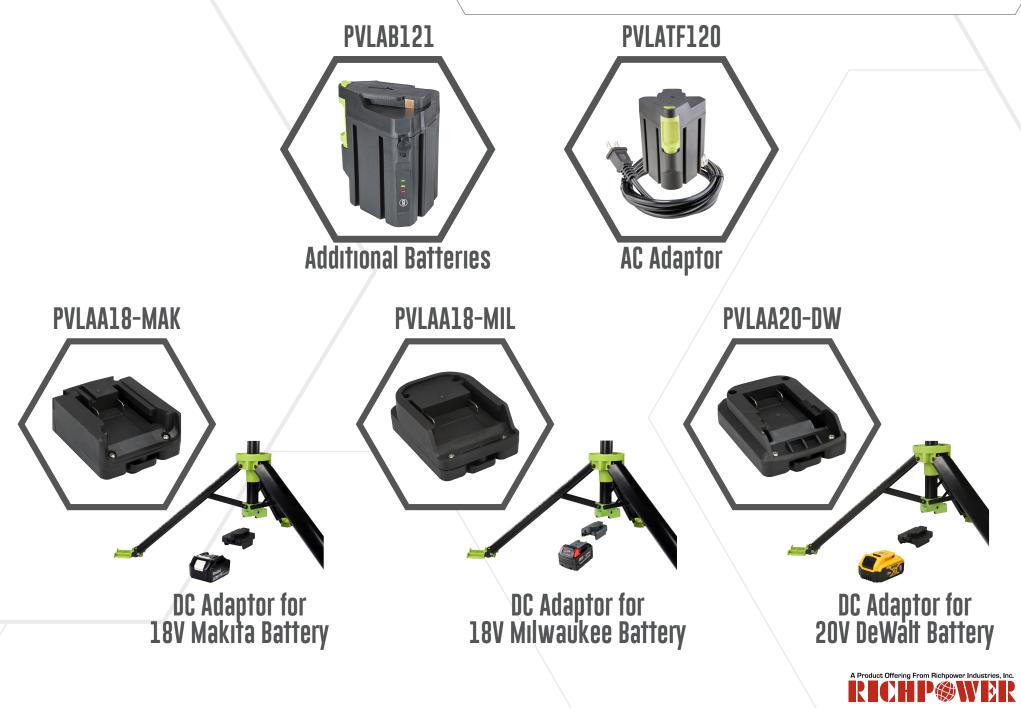

# **OPTIONAL ACCESSORIES**

#### **POWERED BY:**

- 1. Powersmith Lithium-Ion Battery (Battery and Charger included)
- 2. Standard AC Wall Current (AC Adaptor Sold Separately)
- 3. Your own 18V or 20V Power Tool Battery (Makita, DeWalt, and Milwaukee DC Adaptors Sold Separately)
- 3 Brightness Settings—High, Medium, Low, and Night Light
- Brightness: 8000/4000/2000 Lumens
- Run Time: 1.5h/3h/6h
- Recharge Time: 3 Hours