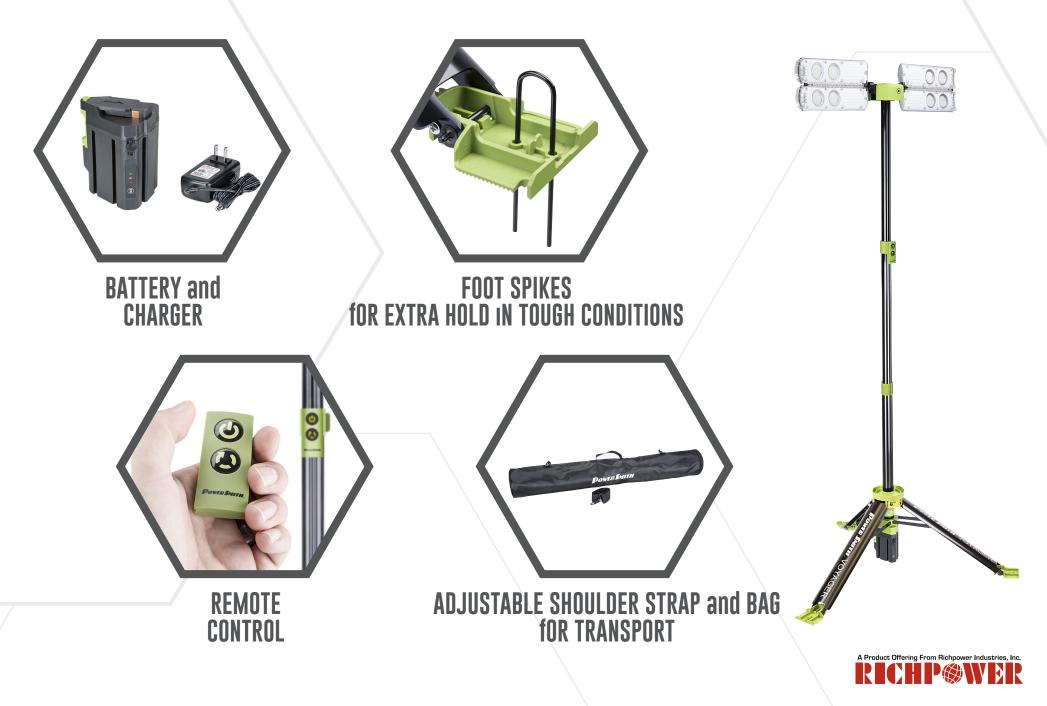

(4-1/2" x 33" 9.5 lbs.)



# PATENTED 3-WAY POWER SYSTEM

### 8000 LUMEN Collapsible Led Work Light With 3-Way Power

#### **PVLR8000A**

#### **POWERED BY:**

- 1. Powersmith Lithium-Ion Battery (Battery and Charger included)
- 2. Standard AC Wall Current (AC Adaptor Sold Separately)
- 3. Your own 18V or 20V Power Tool Battery (Makita, DeWalt, and Milwaukee DC Adaptors Sold Separately)
- 3 Brightness Settings—High, Medium, Low, and Night Light
- Brightness: 8000/4000/2000 Lumens
- Run Time: 1.5h/3h/6h
- Recharge Time: 3 Hours

Battery Pack: Lithium-Ion,12V, 8.8Ah, 95W

Color Temperature: 5000K Bright White

Folded Dimensions: 4-1/2" x 33"

Net Weight: 9.5 lb





#### 1. POWERSMITH LITH-ION BATTERY



#### 2. STANDARD AC WALL CURRENT



3. YOUR OWN 18v/20v BATTERY





# WHAT'S INCLUDED



# **OPTIONAL ACCESSORIES**