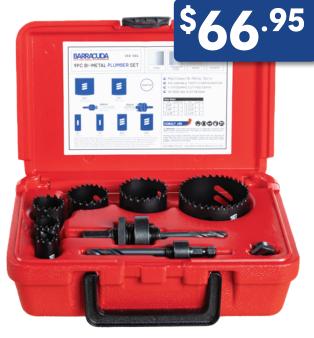

**Tacoma Screw**Market Tacoma Screw

Market Tacoma

**FASTENERS · TOOLS · MAINTENANCE & SHOP SUPPLIES** 

Maintenance Hole Saw Kit 3/4"-2-1/2" 13 pc.

Product Number: 355-701

Plumber Hole Saw Kit 3/4"-2-1/4" 9 pc.
Product Number: 355-501