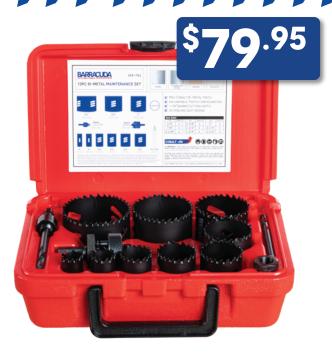

**Tacoma Screw**Market Tacoma Screw

Market Tacoma

**FASTENERS · TOOLS · MAINTENANCE & SHOP SUPPLIES** 

Maintenance Hole Saw Kit 3/4"-2-1/2" 13 pc.

Product Number: 355-701

Plumber Hole Saw Kit 3/4"-2-1/4" 9 pc.
Product Number: 355-501