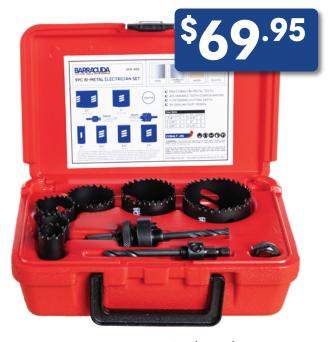

**Tacoma Screw**Market Tacoma Screw

Market Tacoma

**FASTENERS · TOOLS · MAINTENANCE & SHOP SUPPLIES** 



Maintenance Hole Saw Kit 3/4"-2-1/2" 13 pc.

Product Number: 355-701



Plumber Hole Saw Kit 3/4"-2-1/4" 9 pc.
Product Number: 355-501



Electrician Hole Saw Kit 7/8"-2-1/2" 9 pc.
Product Number: 355-401



## BI-METAL HOLE SAW KITS

Individual sizes available 9/16" - 6"



## **¥**Tacoma Screw<sup>™</sup>

## VISIT OR CALL ONE OF OUR 21 BRANCH LOCATIONS FOR MORE INFORMATION

**Ballard** Georgetown Port of Tacoma **Bremerton** Kent Kirkland Olympia **Portland** Tacoma **Everett** Caldwell **Idaho Falls Billings** Boise Yakima **Pasco** Twin Falls **Spokane Burlington** Wenatchee **Gig Harbor**