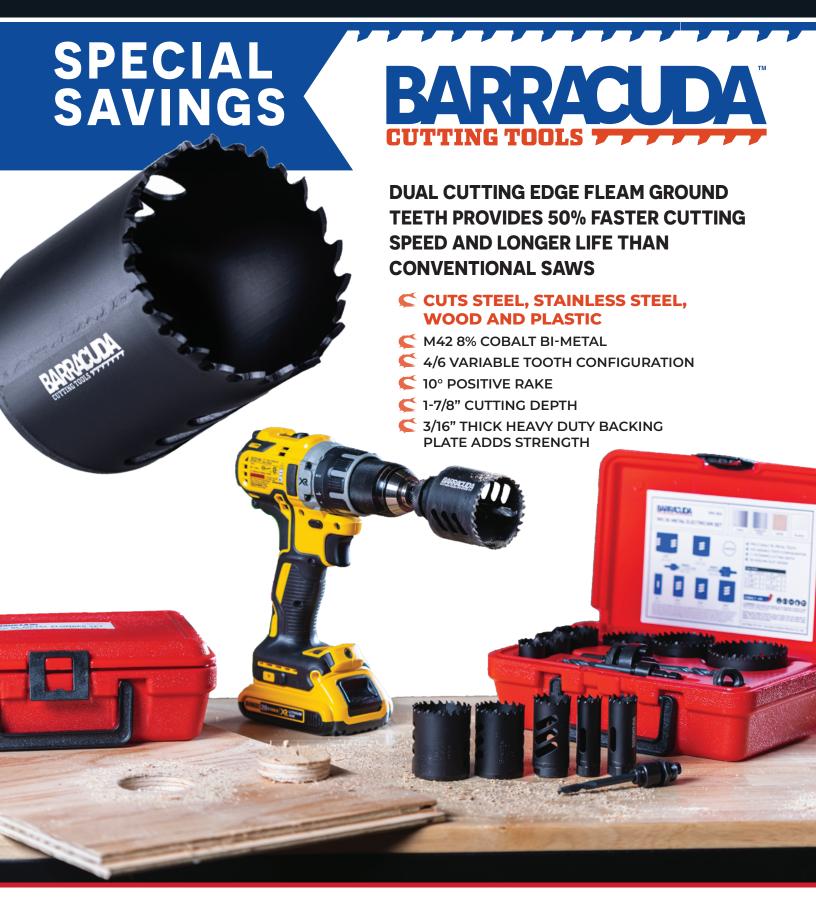

**Tacoma Screw**Market Tacoma Screw

Market Tacoma

**FASTENERS · TOOLS · MAINTENANCE & SHOP SUPPLIES** 



Maintenance Hole Saw Kit 3/4"-2-1/2" 13 pc.

Product Number: 355-701



Plumber Hole Saw Kit 3/4"-2-1/4" 9 pc.
Product Number: 355-501



Electrician Hole Saw Kit 7/8"-2-1/2" 9 pc.
Product Number: 355-401



## BI-METAL HOLE SAW KITS

Individual sizes available 9/16" - 6"



## **¥**Tacoma Screw<sup>™</sup>

## VISIT OR CALL ONE OF OUR 21 BRANCH LOCATIONS FOR MORE INFORMATION

**Ballard** Georgetown Port of Tacoma **Bremerton** Kent Kirkland Olympia **Portland** Tacoma **Everett** Caldwell **Idaho Falls Billings** Boise Yakima **Pasco** Twin Falls **Spokane Burlington** Wenatchee **Gig Harbor**