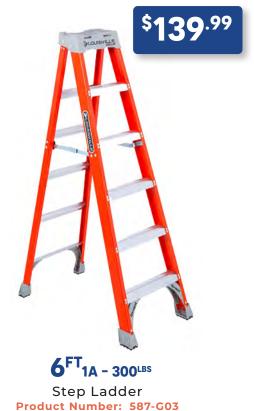

#### FIBERGLASS LADDERS

Product Number: 587-G04
\*Includes weight of user plus materials

**FASTENERS · TOOLS · MAINTENANCE & SHOP SUPPLIES**