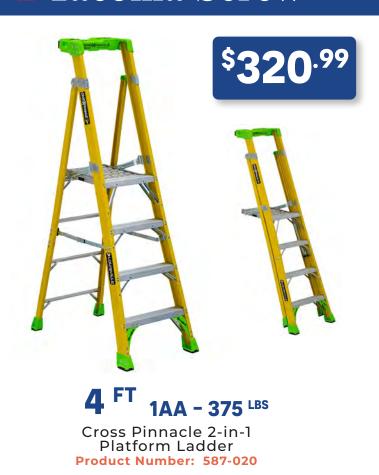

#### **T**Tacoma Screw<sup>™</sup>

CROSS PINNACLE | >>

**USE LADDER AS A PLATFORM** AND **LEANING** LADDER

It is not recommended that worker face ladder steps while on platform

FASTENERS · TOOLS · MAINTENANCE & SHOP SUPPLIES