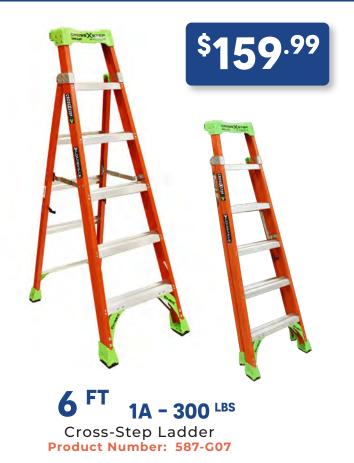

#### FIBERGLASS LADDERS

Product Number: 587-G04
\*Includes weight of user plus materials

**FASTENERS · TOOLS · MAINTENANCE & SHOP SUPPLIES**