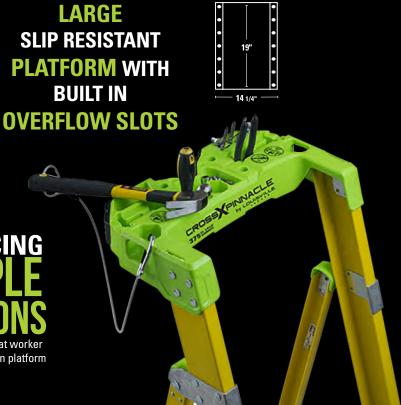

#### **T**Tacoma Screw<sup>™</sup>

CROSS PINNACLE | >>

**USE LADDER AS A PLATFORM** AND **LEANING** LADDER

It is not recommended that worker face ladder steps while on platform

FASTENERS · TOOLS · MAINTENANCE & SHOP SUPPLIES