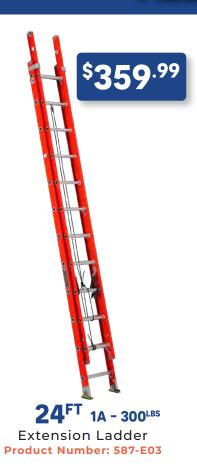

#### FIBERGLASS LADDERS

Product Number: 587-G04
\*Includes weight of user plus materials

**FASTENERS · TOOLS · MAINTENANCE & SHOP SUPPLIES**