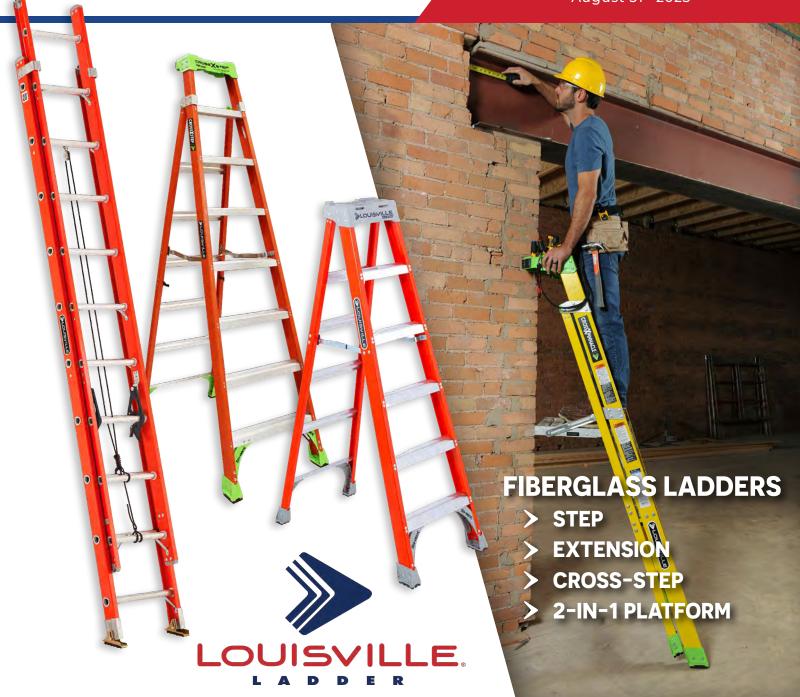

#### FIBERGLASS LADDERS

Product Number: 587-G04
\*Includes weight of user plus materials

**FASTENERS · TOOLS · MAINTENANCE & SHOP SUPPLIES**