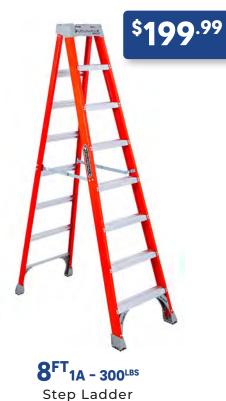

#### FIBERGLASS LADDERS

Product Number: 587-G04
\*Includes weight of user plus materials

**FASTENERS · TOOLS · MAINTENANCE & SHOP SUPPLIES**