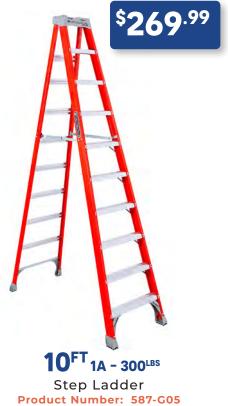

#### FIBERGLASS LADDERS

Product Number: 587-G04
\*Includes weight of user plus materials

**FASTENERS · TOOLS · MAINTENANCE & SHOP SUPPLIES**