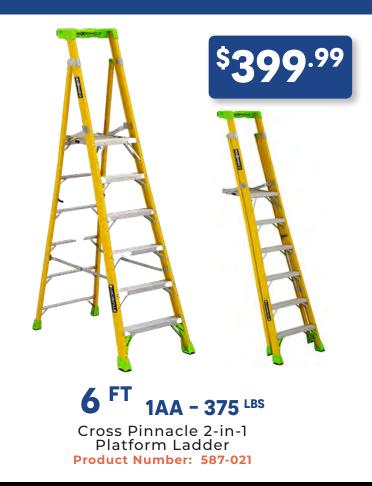

#### **T**Tacoma Screw<sup>™</sup>

CROSS PINNACLE | >>

**USE LADDER AS A PLATFORM** AND **LEANING** LADDER

It is not recommended that worker face ladder steps while on platform

FASTENERS · TOOLS · MAINTENANCE & SHOP SUPPLIES