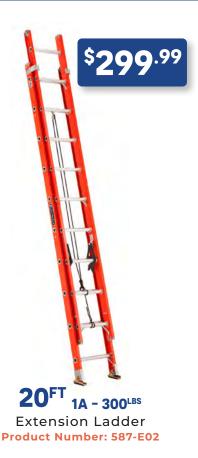

#### FIBERGLASS LADDERS

Product Number: 587-G04
\*Includes weight of user plus materials

**FASTENERS · TOOLS · MAINTENANCE & SHOP SUPPLIES**