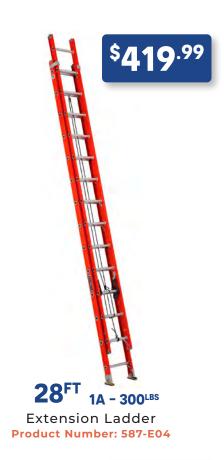

#### FIBERGLASS LADDERS

Product Number: 587-G04
\*Includes weight of user plus materials

**FASTENERS · TOOLS · MAINTENANCE & SHOP SUPPLIES**