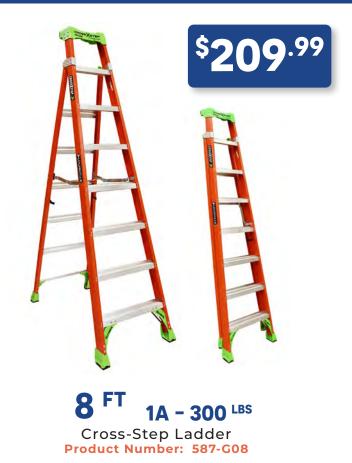

#### FIBERGLASS LADDERS

Product Number: 587-G04
\*Includes weight of user plus materials

**FASTENERS · TOOLS · MAINTENANCE & SHOP SUPPLIES**