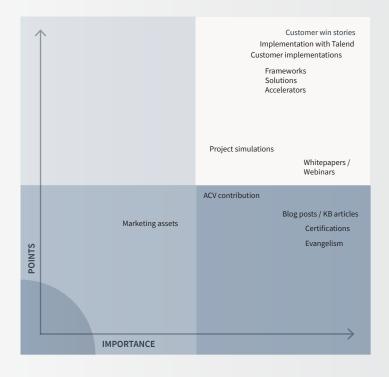

## **Scoring**

Partners earn accreditation based on a points system. These quadrants provide an overview of the weighting and points offered for measuring a partner's ability to execute.

This quantitative approach is weighted for partners with a proven track record of executing successful implemenations for customers in the area of accreditation.

The following is a percentage distribution for calibration purposes:

| Area                            | % of weight |
|---------------------------------|-------------|
| Customer implementation         | 40          |
| Certified consultants           | 20          |
| Assets                          | 20          |
| ACV-influenced                  | 10          |
| Business -development expertise | 10          |