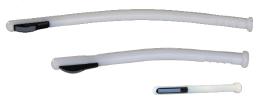

## **ACCESSORIES**

- ReproArms
  - o Regular 32" 82cm
  - o Shorty 23" 58cm
  - Mini 16" 40cm (used for small ruminant and camelids)
  - o Waist Bag
  - o Extra Battery