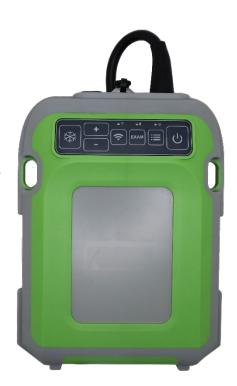

The Apexx by ReproScan is designed to elevate your ultrasound experience. Utilizing the trusted foundations of our other models, we designed a unit with improved image quality and more viewing device options. Apexx takes image quality to the next level with its 128-crystal probe and now offers Wi-Fi capabilities. Its durability paired with an interchangeable battery ensures this ultrasound machine will last all day no matter your working environment. The Apexx can be paired with goggles for rapid deployment at the dairy. For beef cattle scanning, Apexx can be direct wired to our 2.0 monitor for maximum image quality or utilize the wireless capability for ultimate setup versatility. The Wi-Fi option allows your tech or anyone helping chuteside, see what you are scanning. Plus, you can save images or clips, making record keeping easier than ever with the Apexx app. Apexx is available in a linear probe model for arm-in scanning or a convex probe model which pairs with the ReproArm, saving your arm in the long-run!

## **FEATURES AND SPECIFICATIONS**

- 128 element direct wired probe compatible with either:
  - o Convex Rectal: 2.0 MHz-5.0 MHz C60 probe
  - Linear Rectal: 5.5 MHz-9 MHz L64 probe
- Multiple signal outputs allows for compatibility with multiple viewing devices
  - o 5.8 GHz 7 channel wireless sender
  - VGA 5 VDC video out port with LEMO connector
  - Wi-Fi capability
- Rapid zoom option of 6-24cm deep
- Splash proof
- Freeze button
- Interchangeable 5-hour lithium-ion battery
- Weight: 2.6 pounds (1.2 kg) including battery
- 4 preset examination settings
- Multiple grid settings for measuring and aging fetus
- 2-year warranty for Apexx unit
  - 6-month warranty for other components such as batteries and chargers
- Dimensions: 147mm x 195 mm x 50 mm