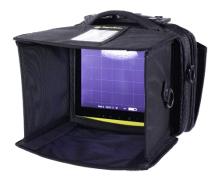

probe
- Multiple signal outputs allows for compatibility with multiple viewing devices
  - o 5.8 GHz 7 channel wireless sender
  - VGA 5 VDC video out port with LEMO connector
  - Wi-Fi capability
- Rapid zoom option of 6-24cm deep
- Splash proof
- Freeze button
- Interchangeable 5-hour lithium-ion battery
- Weight: 2.6 pounds (1.2 kg) including battery
- 4 preset examination settings
- Multiple grid settings for measuring and aging fetus
- 2-year warranty for Apexx unit
  - 6-month warranty for other components such as batteries and chargers
- Dimensions: 147mm x 195 mm x 50 mm



## **ACCESSORIES**

- ReproArms
  - o Regular 32" 82cm
  - o Shorty 23" 58cm
  - Mini 16" 40cm (used for small ruminant and camelids)
  - o Waist Bag
  - o Extra Battery



## **VIEWING DEVICES**

2.0 Monitor



Your Own Device!



OJOv4 Goggles



## HAVE MORE QUESTIONS ABOUT REPROSCAN'S APEXX?

CONTACT US!

877-890-2411

INQUIRY@REPRO-SCAN.COM

1374 STATE HIGHWAY 92, WINTERSET, IA 50273
1.877.890.2411• <u>WWW.REPRO-SCAN.COM</u>
SIMPLE. DURABLE. AFFORDABLE