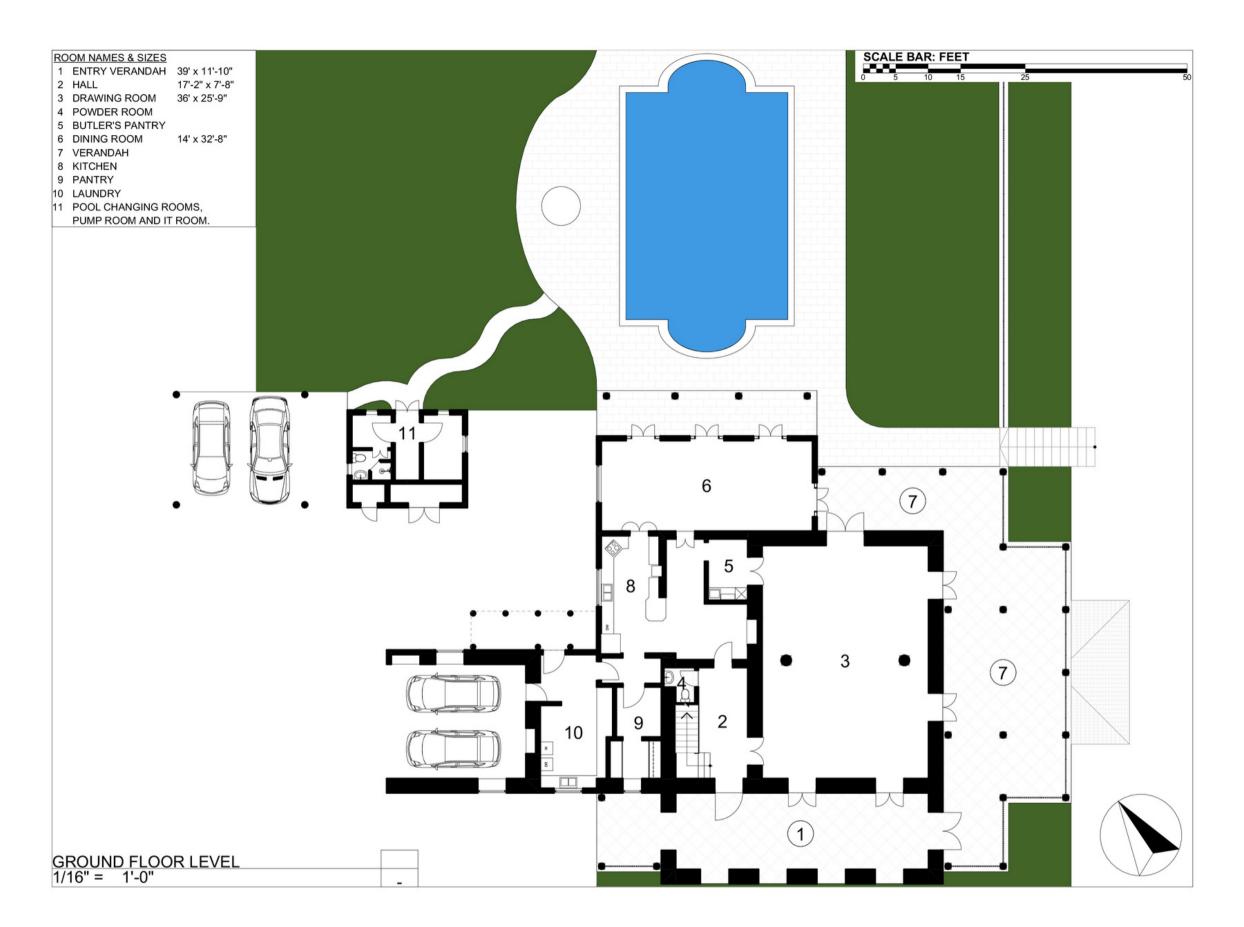

## THE BROMEFIELD ESTATE

Main House Floor Plans

This plan is for layout guidance only. Not drawn to scale unless stated. Windows and door openings are approximate. Whilst every care is taken in the preparation of this plan, please check all dimensions. shapes and compass bearings before making any decisions reliant upon them.

This plan is for layout guidance only. Not drawn to scale unless stated. Windows and door openings are approximate. Whilst every care is taken in the preparation of this plan, please check all dimensions, shapes and compass bearings before making any decisions reliant upon them.