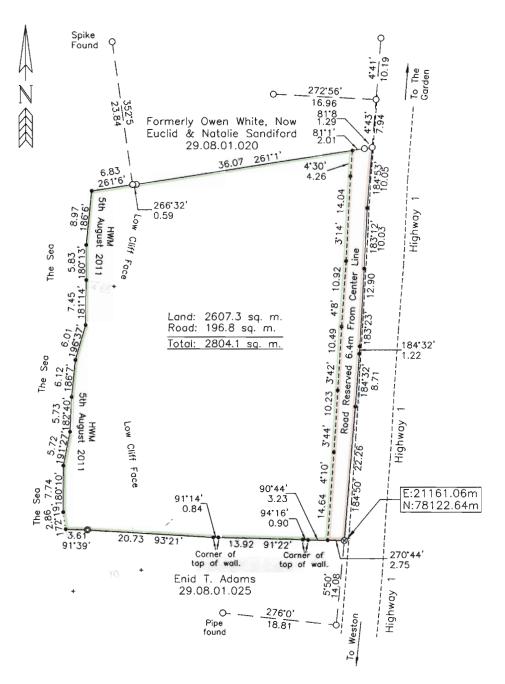

## Barbados

PLAN OF LAND bordered green and brown, at 'Alang Alang Bay', Mt. Standfast, St. James, found on survey to contain:

Land: 2607.3 sq. m. (geen) Road: 196.8 sq. m. (brown)

2804.1 sq. m.

surveyed for Michael Pemberton Certified 24th October, 2011

Shane Pinder, Land Surveyor GODSON ASSOCIATES

SCALE 1:500

Distances are in metres Bearings are referred to Grid North derived from Lands & Surveys Control stations T996 & T997.

- Unless otherwise stated:

  Ø denotes nail in X cut

  O denotes iron found

  Ø denotes iron put

   denotes calculated point

The property is an amalgamation of the following Land Tax Reference Numbers:

29.08.01.021 29.08.01.022

29.08.01.023 29.08.01.024 29.08.01.035

2284 Alang Alang File No.

For Lands and Surveys Dept. only

28,065 2,118