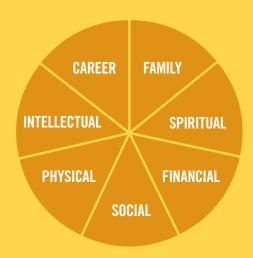

### 4. Consider Sharing Our Goal Tracker

It can help teach your team how to make and keep goals.

Goals are the workhorses that make your dreams come true. By developing a plan and writing it down, you are naturally steering your company in the right direction. Use the following sheet to get started on your goals. Make sure to include both work and life goals that are represented on the wheel.