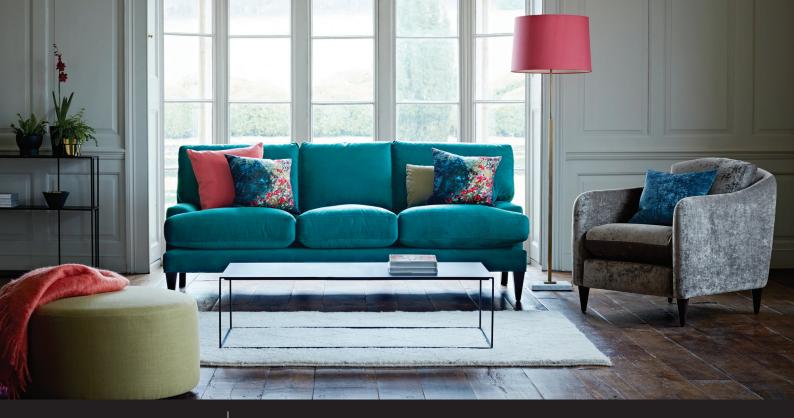

## POPPY

With crisp, elegant lines, Poppy is a true contemporary classic. A great addition to any living space and with soft, sink-in fibre cushions, Poppy makes a great family sofa too. Soft, deep, fibre fillings. Sprung seat and back. Available in over 100 beautiful fabrics.