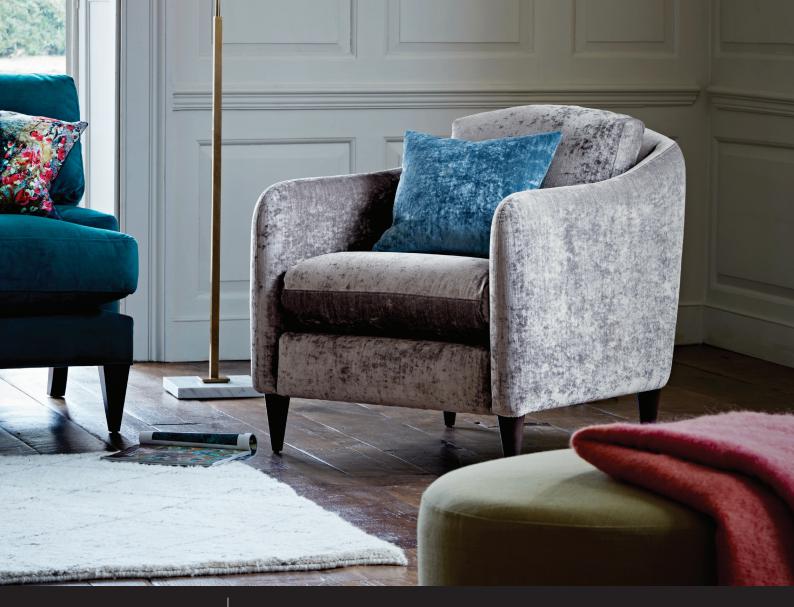

## GEORGE

A beautifully styled chair, designed to sit perfectly with Georgia but would look equally as good as a standalone piece. Foam with fibre wrap seat cushion. Fibre back cushion. Sprung seat. Available in over 100 beautiful fabrics and leathers.