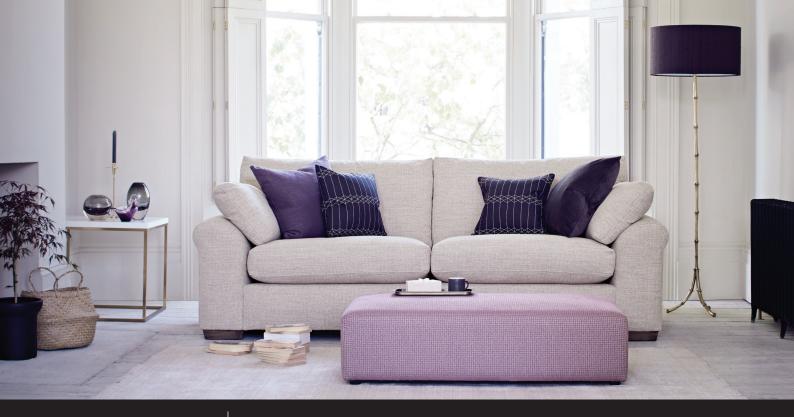

## Sòphia

Big and comfy, soft and sumptuous, Sophia is the perfect family sofa for lazy Sunday afternoons. Sit back, sink in and relax; with Sophia, comfort is a given. Soft, deep, fibre fillings. Feather bolsters. Sprung seat and back. Available in over 100 beautiful fabrics and leathers.

| PRODUCT DESCRIPTION | DIMENSIONS                      | FABRIC A | FABRIC B | FABRIC C | LEATHER A | LEATHER B |
|---------------------|---------------------------------|----------|----------|----------|-----------|-----------|
| 4 SEATER SOFA       | W: 228cm<br>н: 89cm<br>D: 102cm | £1,299   | £1,399   | £1,499   | £1,999    | £2,199    |
| 3 SEATER SOFA       | w: 204cm<br>н: 89cm<br>D: 102cm | £1,249   | £1,329   | £1,399   | £1,849    | £2,049    |
| 2.5 SEATER SOFA     | w: 185cm<br>н: 89cm<br>D: 102cm | £1,199   | £1,249   | £1,299   | £1,799    | £1,999    |
| SNUGGLER            | w: 141cm<br>H: 89cm<br>D: 102cm | £949     | £999     | £1,049   | £1,399    | £1,499    |