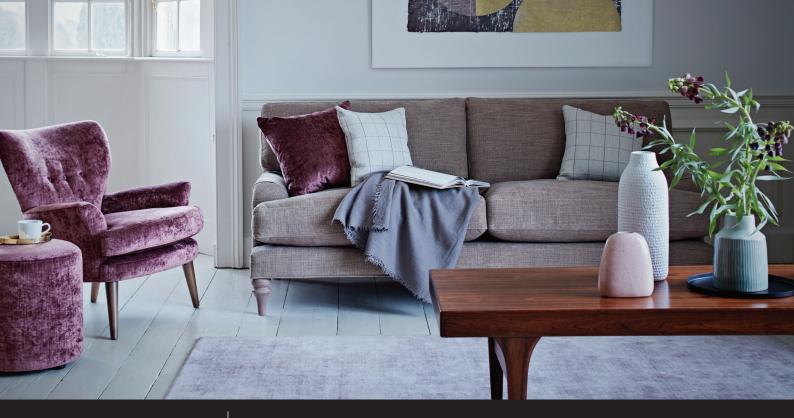

## Rọse

A classic design updated for 21st century living, Rose would make a stylish addition to any lounge. Details such as the hand-pleated arm and top-stitched cushions make this shape a true contemporary classic. Soft, deep fibre fillings. Sprung seat and back. Available in over 100 beautiful fabrics.