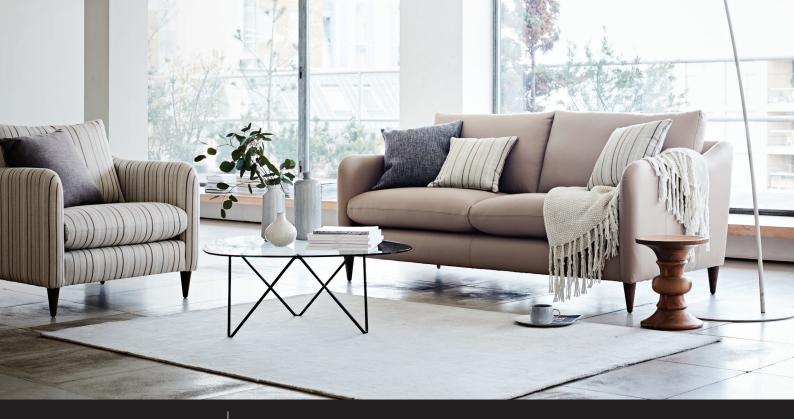

## **GEORGIA**

A slim-lined and very stylish sofa range, emphasised by the piping details on the arms and cushions. Looks equally fantastic in leather or fabric. Foam with fibre wrap seat cushions. Fibre back cushions. Sprung seat and back. Available in over 100 beautiful fabrics and leathers.