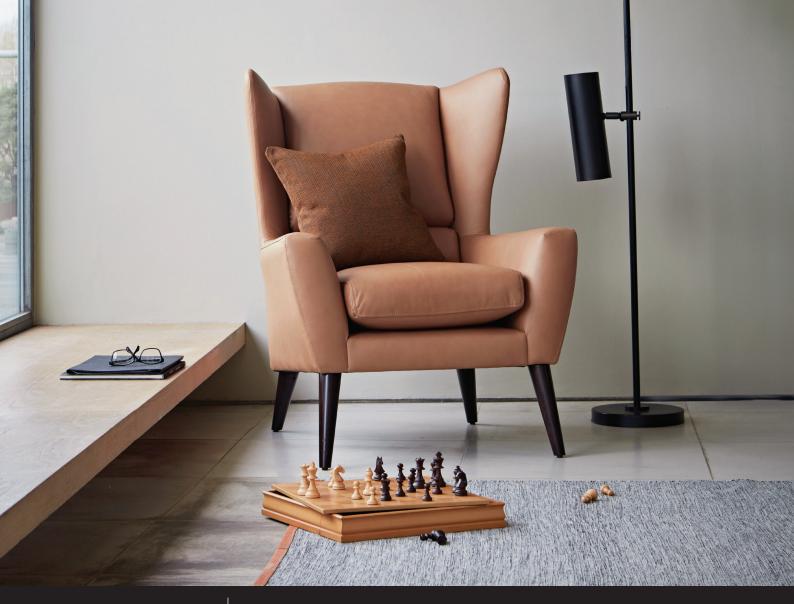

FLOYD

Styled to sit alongside its big sister Florence, Floyd makes a great armchair in its own right. With a high back and split-lumbar support, Floyd is incredibly comfortable too. Foam with fibre wrap seat cushion. Super-soft foam back and lumbar. Sprung seat. Available in over 100 beautiful fabrics and leathers.