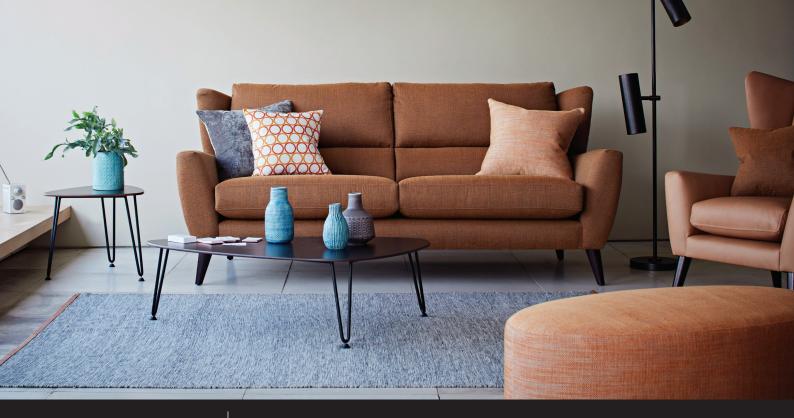

## FLORENCE

Taking inspiration from the 50's, Florence combines retro styling with the modern-day comfort of high back cushions and built-in lumbar support. Foam with fibre wrap seat cushions. Fibre back cushions and lumbar. Sprung seat and back. Available in over 100 beautiful fabrics and leathers.