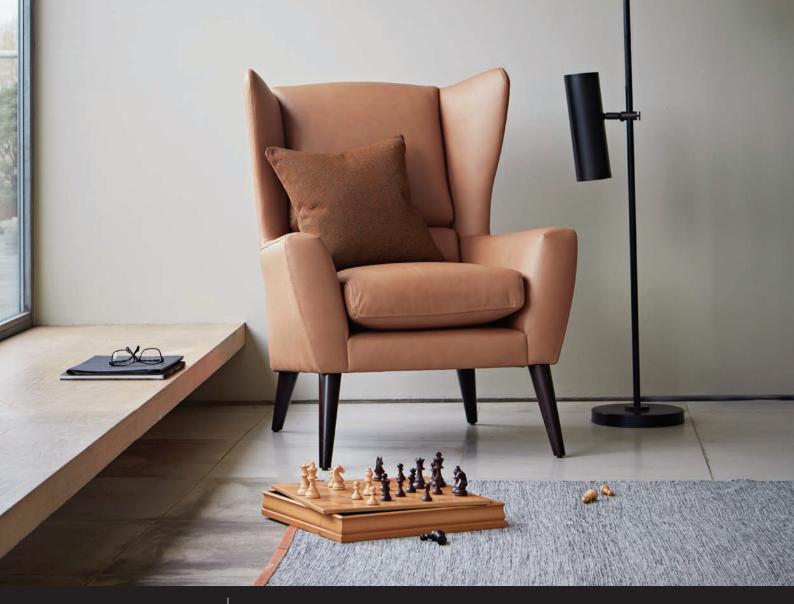

## FLOYD

Styled to sit alongside its big sister Florence, Floyd makes a great armchair in its own right. With a high back and split-lumbar support, Floyd is incredibly comfortable too. Foam with fibre wrap seat cushion. Super-soft foam back and lumbar. Sprung seat. Available in over 120 beautiful fabrics and leathers.

| PRODUCT DESCRIPTION | DIMENSIONS                     | FABRIC A | FABRIC B | FABRIC C | FABRIC D | LEATHER A | LEATHER B |
|---------------------|--------------------------------|----------|----------|----------|----------|-----------|-----------|
| CHAIR               | w: 76cm<br>н: 101cm<br>D: 90cm | £699     | £749     | £799     | £849     | £1,049    | £1,199    |