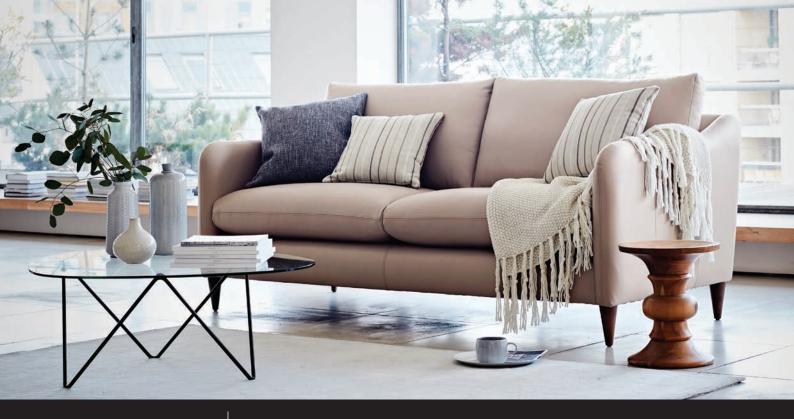

## **GEORGIA**

A slim-lined and very stylish sofa range, emphasised by the piping details on the arms and cushions. Looks equally fantastic in leather or fabric. Foam with fibre wrap seat cushions. Fibre back cushions. Sprung seat and back. Available in over 100 beautiful fabrics and leathers.