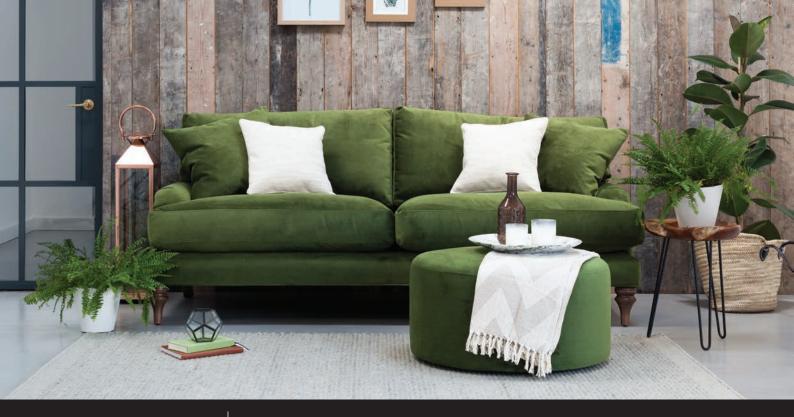

## ROSE

A classic design updated for 21st century living, Rose would make a stylish addition to any lounge. Details such as the hand-pleated arm and top-stitched cushions make this shape a true contemporary classic. Soft, deep fibre fillings. Sprung seat and back. Available in over 100 beautiful fabrics.